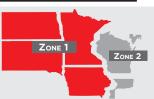

3.66" wide x 2" tall - \$135 (Puzzle will be chosen for you)

There will be a different puzzle book for each zone!\*

\* Pricing is for one ad in one zone.

This will be inserted into the February Dairy Star and also handed out at any farm shows that we will be attending.